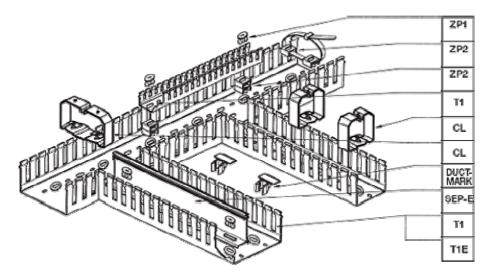

## **PRIME** Offers **IBOCO** Line of Wiring Duct and Components for Panel Builders

**IBOCO** offers a broad range of products designed for durability and ease of installation. Its innovative wiring duct system assists systems integrators in organizing, retaining,

separating, identifying and handling the toughest panel wiring challenges. Below are some of the **IBOCO** products available from **PRIME:** 

| I-Flex Connectors<br>& Tubing | Wiring Duct<br>Series        | Wiring Duct<br>Accessories |
|-------------------------------|------------------------------|----------------------------|
| Spiral Wrap &<br>Sleeving     | Dinosaur<br>Flexible<br>Duct | Din Rail                   |
| <b>Mounting Blocks</b>        | Din Rail<br>Accessories      | Cable Ties                 |
| Cable Tie Mounts<br>& Tools   | Enclosures                   |                            |