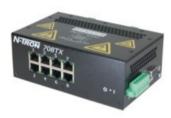

## PRIME offers N-tron's Best-Selling Fully Managed 8-port Ethernet Switch - the 708TX

**PRIME** offers the N-tron 708 TX **Industrial Ethernet** Switch, a fully managed 8-port switch that is ideally suited for connecting Ethernetenabled industrial and security equipment. At

a List Price of only \$599, it is affordably priced to fit any networking budget while it offers outstanding management and monitoring features. Below are some of the highlights:

- Eight 10/100 BaseTX RJ-45 Copper Ports
- -40°C to 85°C Operating Temperature
- ESD and Surge Protection Diodes on all Ports
- Auto Sensing 10/100 Base TX, Duplex and **MDIX**
- IGMP Snooping to forward and filter multicast traffic intelligently
- VLAN to segment the switch in order to create two or more separate local area network domains
- Trunking, Port Mirroring and Rapid Spanning Tree
- Remote Monitoring Options
- N-Ring Technology with a standard healing time of  $\sim 30 \text{ms}$